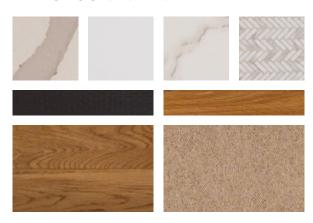

### **BIRCH** MODERN CONTRAST

### ARBUTUS ORGANIC EARTHY

#### General

- 5" Wide plank engineered hardwood flooring throughout main living area
- 100% wool carpet on stairs
- Weiser "elements" keyless entry touchscreen entry lock
- LED Slimline pot lighting throughout
- 9' ceilings
- Open, spacious rooms that accommodate "house size" furnishings
- 6" baseboards
- Neutral warm paint colours
- Gas fireplaces with built in cabinets on either side and porcelain tile surround
- Ample storage in the suite as well as large crawl spaces
- Large windows
- Some suites with large/multiple outdoor living spaces
- Increased acoustic separation between units above building code requirements
- · Built in capacity for EV charging

### **Kitchen**

- "Slim shaker" or "Flat panel" cabinet doors
- Contemporary chrome or black cabinet hardware
- Quartz countertops throughout with Cambria luxury countertops on kitchen peninsulas
- Samsung Stainless steel appliance package with Induction Range
- Decorative pendant lights over peninsula in kitchen
- Under cabinet lighting
- Ample drawer storage
- Grohe faucets with sprayer
- Kindred 9" deep double stainless steel sink

#### **Bathrooms**

- Porcelain tile floors in all bathrooms
- Heated floors in ensuites
- Large scale tile tub and shower surrounds (minimizing the amount of grout)
- Under Cabinet Lighting with motion sensors in en-suites
- Glass mosaic accent tiles for vanity backsplashes throughout
- Riobel faucets, tub filler and shower rail