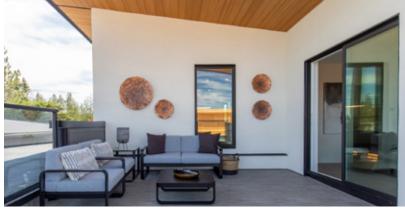

#### General

- 5" Wide plank engineered hardwood flooring throughout main living area
- 100% wool carpet on stairs
- Weiser "elements" keyless entry touchscreen entry lock
- LED Slimline pot lighting throughout
- 9' ceilings
- Open, spacious rooms that accommodate "house size" furnishings
- 6" baseboards
- Neutral warm paint colours
- Gas fireplaces with built in cabinets on either side and porcelain tile surround
- Ample storage in the suite as well as large crawl spaces
- Large windows
- Some suites with large/multiple outdoor living spaces
- Increased acoustic separation between units above building code requirements
- · Built in capacity for EV charging