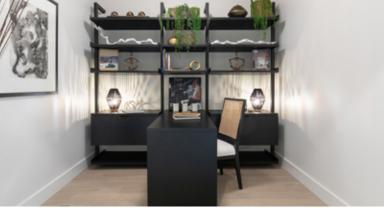

### Interiors

### **BIRCH** MODERN CONTRAST

### ARBUTUS ORGANIC EARTHY

#### General

- 5" Wide plank engineered hardwood flooring throughout main living area
- 100% wool carpet on stairs
- Weiser "elements" keyless entry touchscreen entry lock
- LED Slimline pot lighting throughout
- 9' ceilings
- Open, spacious rooms that accommodate "house size" furnishings
- 6" baseboards
- Neutral warm paint colours
- Gas fireplaces with built in cabinets on either side and porcelain tile surround
- Ample storage in the suite as well as large crawl spaces
- Large windows
- Some suites with large/multiple outdoor living spaces
- Increased acoustic separation between units above building code requirements
- · Built in capacity for EV charging

### **Kitchen**

- "Slim shaker" or "Flat panel" cabinet doors
- Contemporary chrome or black cabinet hardware
- Quartz countertops throughout with Cambria luxury countertops on kitchen peninsulas
- Samsung Stainless steel appliance package with Induction Range
- Decorative pendant lights over peninsula in kitchen
- Under cabinet lighting
- Ample drawer storage
- Grohe faucets with sprayer
- Kindred 9" deep double stainless steel sink