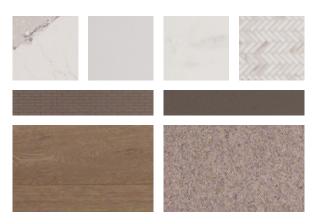

### **BIRCH** MODERN CONTRAST

### ARBUTUS ORGANIC EARTHY

#### General

- 5" Wide plank engineered hardwood flooring throughout main living area
- 100% wool carpet on stairs
- Weiser "elements" keyless entry touchscreen entry lock
- LED Slimline pot lighting throughout
- 9' ceilings
- Open, spacious rooms that accommodate "house size" furnishings
- 6" baseboards
- Neutral warm paint colours
- Gas fireplaces with built in cabinets on either side and porcelain tile surround
- Ample storage in the suite as well as large crawl spaces
- Large windows
- Some suites with large/multiple outdoor living spaces
- Increased acoustic separation between units above building code requirements
- · Built in capacity for EV charging

### **Kitchen**

- "Slim shaker" or "Flat panel" cabinet doors
- Contemporary chrome or black cabinet hardware
- Quartz countertops throughout with Cambria luxury countertops on kitchen peninsulas
- Samsung Stainless steel appliance package with Induction Range
- Decorative pendant lights over peninsula in kitchen
- Under cabinet lighting
- Ample drawer storage
- Grohe faucets with sprayer
- Kindred 9" deep double stainless steel sink

#### **Bathrooms**

- Porcelain tile floors in all bathrooms
- Heated floors in ensuites
- Large scale tile tub and shower surrounds (minimizing the amount of grout)
- Under Cabinet Lighting with motion sensors in en-suites
- Glass mosaic accent tiles for vanity backsplashes throughout
- Riobel faucets, tub filler and shower rail