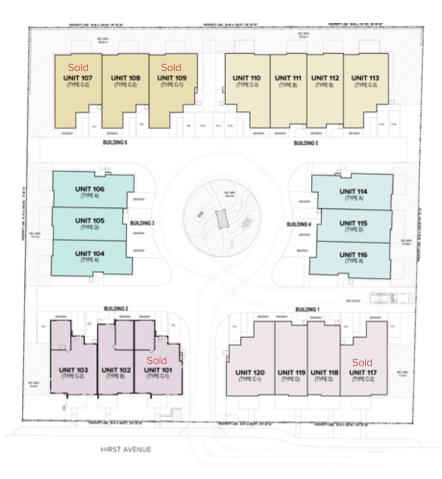

# Site Plan & Pricing

| 101         Patio Home End Unit 2 Bed and Den         1348 sq ft         Sold 2 Bed and Den           102         Duo Flex Unit 2/3 Bed and Den         1935 sq ft         \$1,049,000           103         Patio Home End Unit 2 Bed and Den         1351 sq ft         \$799,000           117         Patio Home End Unit 2 Bed and Den         1344 sq ft         Sold 2 Sq ft           118         Duo Unit 2 Bed and Den         2024 sq ft         \$957,000           119         Duo Unit 2 Bed and Den         2030 sq ft         \$957,000           120         Patio Home End Unit 2 Bed and Den         1349 sq ft         \$739,000           107         Patio Home End Unit 2 Bed and Den         1352 sq ft         Sold 2 Sq ft           108         Patio Home Center Unit 2 Bed and Den         1359 sq ft         \$865,000           109         Patio Home End Unit 2 Bed and Den         1371 sq ft         Sold 2 Sq ft           109         Patio Home End Unit 2 Bed and Den         1371 sq ft         Sold 2 Sq ft           109         Patio Home End Unit 2 Bed and Den         1371 sq ft         Sold 2 Sq ft                                                                                                                                                                                                                                                                                                                                                                                                                                                                                                                                                                                                                                                                                                                                                                                                                                                                                                                                                                           | 102<br>103<br>117<br>118<br>119<br>120 |
|--------------------------------------------------------------------------------------------------------------------------------------------------------------------------------------------------------------------------------------------------------------------------------------------------------------------------------------------------------------------------------------------------------------------------------------------------------------------------------------------------------------------------------------------------------------------------------------------------------------------------------------------------------------------------------------------------------------------------------------------------------------------------------------------------------------------------------------------------------------------------------------------------------------------------------------------------------------------------------------------------------------------------------------------------------------------------------------------------------------------------------------------------------------------------------------------------------------------------------------------------------------------------------------------------------------------------------------------------------------------------------------------------------------------------------------------------------------------------------------------------------------------------------------------------------------------------------------------------------------------------------------------------------------------------------------------------------------------------------------------------------------------------------------------------------------------------------------------------------------------------------------------------------------------------------------------------------------------------------------------------------------------------------------------------------------------------------------------------------------------------------|----------------------------------------|
| 102       2/3 Bed and Den       1935 sq ft       \$1,049,000         103       Patio Home End Unit 2 Bed and Den       1351 sq ft       \$799,000         117       Patio Home End Unit 2 Bed and Den       1344 sq ft       Sold         118       Duo Unit 2 Bed and Den       2024 sq ft       \$957,000         119       Duo Unit 2 Bed and Den       2030 sq ft       \$957,000         120       Patio Home End Unit 2 Bed and Den       1349 sq ft       \$739,000         107       Patio Home End Unit 2 Bed and Den       1352 sq ft       Sold         108       Patio Home Center Unit 2 Bed and Den       1359 sq ft       \$865,000         109       Patio Home End Unit 2 Bed and Den       1371 sq ft       Sold         Patio Home End Unit 2 Bed and Den       1371 sq ft       Sold                                                                                                                                                                                                                                                                                                                                                                                                                                                                                                                                                                                                                                                                                                                                                                                                                                                                                                                                                                                                                                                                                                                                                                                                                                                                                                                       | 103<br>117<br>118<br>119<br>120        |
| 2 Bed and Den 1351 sq ft \$799,000  117 Patio Home End Unit 2 Bed and Den 2024 sq ft \$957,000  118 Duo Unit 2 Bed and Den 2030 sq ft \$957,000  119 Patio Home End Unit 2 Bed and Den 1349 sq ft \$739,000  107 Patio Home End Unit 2 Bed and Den 1352 sq ft \$865,000  108 Patio Home Center Unit 2 Bed and Den 1359 sq ft \$865,000  109 Patio Home End Unit 2 Bed and Den 1371 sq ft \$000                                                                                                                                                                                                                                                                                                                                                                                                                                                                                                                                                                                                                                                                                                                                                                                                                                                                                                                                                                                                                                                                                                                                                                                                                                                                                                                                                                                                                                                                                                                                                                                                                                                                                                                                 | 117<br>118<br>119<br>120               |
| 117       2 Bed and Den       1344 sq ft       Sold         118       Duo Unit<br>2 Bed and Den       2024 sq ft       \$957,000         119       Duo Unit<br>2 Bed and Den       2030 sq ft       \$957,000         120       Patio Home End Unit<br>2 Bed and Den       1349 sq ft       \$739,000         107       Patio Home End Unit<br>2 Bed and Den       1352 sq ft       Sold         108       Patio Home Center Unit<br>2 Bed and Den       1359 sq ft       \$865,000         109       Patio Home End Unit<br>2 Bed and Den       1371 sq ft       Sold                                                                                                                                                                                                                                                                                                                                                                                                                                                                                                                                                                                                                                                                                                                                                                                                                                                                                                                                                                                                                                                                                                                                                                                                                                                                                                                                                                                                                                                                                                                                                         | 118<br>119<br>120                      |
| 2 Bed and Den  2 Bed and Den  2 Bed and Den  2 Duo Unit 2 Bed and Den  2 Datio Home End Unit 2 Bed and Den  2 Datio Home End Unit 2 Bed and Den  2 Datio Home End Unit 2 Bed and Den  2 Datio Home Center Unit 2 Bed and Den  2 Datio Home End Unit 3 Det Datio Home End Unit 3 Det Datio Home End Unit 4 Ded and Den  2 Datio Home End Unit 5 Det Datio Home End Unit 5 Det Datio Home End Unit 6 Det Datio Home End Unit 7 Det Datio Home End Unit 7 Det Datio Home End Unit 8 Det Datio Home End Un | 119                                    |
| 2 Bed and Den  2 Bed and Den  2030 sq ft \$957,000  120 Patio Home End Unit 2 Bed and Den  1349 sq ft \$739,000  107 Patio Home End Unit 2 Bed and Den  108 Patio Home Center Unit 2 Bed and Den  109 Patio Home End Unit 2 Bed and Den  109 Patio Home End Unit 2 Bed and Den  109 Patio Home End Unit 2 Bed and Den  100 Patio Home End Unit 2 Bed and Den  100 Patio Home End Unit 2 Bed and Den  100 Patio Home End Unit 2 Bed and Den  100 Patio Home End Unit 2 Bed and Den                                                                                                                                                                                                                                                                                                                                                                                                                                                                                                                                                                                                                                                                                                                                                                                                                                                                                                                                                                                                                                                                                                                                                                                                                                                                                                                                                                                                                                                                                                                                                                                                                                              | 120                                    |
| 2 Bed and Den 1349 sq ft \$739,000  107 Patio Home End Unit 2 Bed and Den 1352 sq ft Sole  108 Patio Home Center Unit 2 Bed and Den 1359 sq ft \$865,000  109 Patio Home End Unit 2 Bed and Den 1371 sq ft Sole  Patio Home End Unit 2 Bed and Den 1361 Sole                                                                                                                                                                                                                                                                                                                                                                                                                                                                                                                                                                                                                                                                                                                                                                                                                                                                                                                                                                                                                                                                                                                                                                                                                                                                                                                                                                                                                                                                                                                                                                                                                                                                                                                                                                                                                                                                   |                                        |
| 2 Bed and Den 1352 sq π Solo 108 Patio Home Center Unit 2 Bed and Den 1359 sq ft \$865,000 109 Patio Home End Unit 2 Bed and Den 1371 sq ft Solo Patio Home End Unit 2 Bed and Den 1371 sq ft Solo                                                                                                                                                                                                                                                                                                                                                                                                                                                                                                                                                                                                                                                                                                                                                                                                                                                                                                                                                                                                                                                                                                                                                                                                                                                                                                                                                                                                                                                                                                                                                                                                                                                                                                                                                                                                                                                                                                                             | 107                                    |
| 2 Bed and Den 1359 sq ft \$865,000  109 Patio Home End Unit 2 Bed and Den 1371 sq ft Solo                                                                                                                                                                                                                                                                                                                                                                                                                                                                                                                                                                                                                                                                                                                                                                                                                                                                                                                                                                                                                                                                                                                                                                                                                                                                                                                                                                                                                                                                                                                                                                                                                                                                                                                                                                                                                                                                                                                                                                                                                                      |                                        |
| 2 Bed and Den 13/1 sq ft Sole                                                                                                                                                                                                                                                                                                                                                                                                                                                                                                                                                                                                                                                                                                                                                                                                                                                                                                                                                                                                                                                                                                                                                                                                                                                                                                                                                                                                                                                                                                                                                                                                                                                                                                                                                                                                                                                                                                                                                                                                                                                                                                  | 108                                    |
| Patio Home End I Init                                                                                                                                                                                                                                                                                                                                                                                                                                                                                                                                                                                                                                                                                                                                                                                                                                                                                                                                                                                                                                                                                                                                                                                                                                                                                                                                                                                                                                                                                                                                                                                                                                                                                                                                                                                                                                                                                                                                                                                                                                                                                                          | 109                                    |
| 2 Bed and Den 1276 sq ft                                                                                                                                                                                                                                                                                                                                                                                                                                                                                                                                                                                                                                                                                                                                                                                                                                                                                                                                                                                                                                                                                                                                                                                                                                                                                                                                                                                                                                                                                                                                                                                                                                                                                                                                                                                                                                                                                                                                                                                                                                                                                                       | 110                                    |
| 111 Duo Flex Unit<br>2/3 Bed and Den 1930 sq ft                                                                                                                                                                                                                                                                                                                                                                                                                                                                                                                                                                                                                                                                                                                                                                                                                                                                                                                                                                                                                                                                                                                                                                                                                                                                                                                                                                                                                                                                                                                                                                                                                                                                                                                                                                                                                                                                                                                                                                                                                                                                                | 111                                    |
| <b>112</b> Duo Flex Unit 2/3 Bed and Den 1931 sq ft                                                                                                                                                                                                                                                                                                                                                                                                                                                                                                                                                                                                                                                                                                                                                                                                                                                                                                                                                                                                                                                                                                                                                                                                                                                                                                                                                                                                                                                                                                                                                                                                                                                                                                                                                                                                                                                                                                                                                                                                                                                                            | 112                                    |
| Patio Home End Unit 2 Bed and Den 1276 sq ft                                                                                                                                                                                                                                                                                                                                                                                                                                                                                                                                                                                                                                                                                                                                                                                                                                                                                                                                                                                                                                                                                                                                                                                                                                                                                                                                                                                                                                                                                                                                                                                                                                                                                                                                                                                                                                                                                                                                                                                                                                                                                   | 113                                    |
| <b>104</b> Patio Home End Unit 2 Bed and Den 1237 sq ft \$789,000                                                                                                                                                                                                                                                                                                                                                                                                                                                                                                                                                                                                                                                                                                                                                                                                                                                                                                                                                                                                                                                                                                                                                                                                                                                                                                                                                                                                                                                                                                                                                                                                                                                                                                                                                                                                                                                                                                                                                                                                                                                              | 104                                    |
| <b>105</b> Duo Unit 2 Bed and Den 2025 sq ft \$998,000                                                                                                                                                                                                                                                                                                                                                                                                                                                                                                                                                                                                                                                                                                                                                                                                                                                                                                                                                                                                                                                                                                                                                                                                                                                                                                                                                                                                                                                                                                                                                                                                                                                                                                                                                                                                                                                                                                                                                                                                                                                                         | 105                                    |
| <b>106</b> Patio Home End Unit 2 Bed and Den 1237 sq ft \$789,000                                                                                                                                                                                                                                                                                                                                                                                                                                                                                                                                                                                                                                                                                                                                                                                                                                                                                                                                                                                                                                                                                                                                                                                                                                                                                                                                                                                                                                                                                                                                                                                                                                                                                                                                                                                                                                                                                                                                                                                                                                                              | 106                                    |
| Patio Home End Unit 2 Bed and Den 1237 sq ft                                                                                                                                                                                                                                                                                                                                                                                                                                                                                                                                                                                                                                                                                                                                                                                                                                                                                                                                                                                                                                                                                                                                                                                                                                                                                                                                                                                                                                                                                                                                                                                                                                                                                                                                                                                                                                                                                                                                                                                                                                                                                   | 114                                    |
| <b>115</b> Duo Unit 2 Bed and Den 2025 sq ft                                                                                                                                                                                                                                                                                                                                                                                                                                                                                                                                                                                                                                                                                                                                                                                                                                                                                                                                                                                                                                                                                                                                                                                                                                                                                                                                                                                                                                                                                                                                                                                                                                                                                                                                                                                                                                                                                                                                                                                                                                                                                   | 115                                    |
| Patio Home End Unit 2 Bed and Den 1237 sq ft                                                                                                                                                                                                                                                                                                                                                                                                                                                                                                                                                                                                                                                                                                                                                                                                                                                                                                                                                                                                                                                                                                                                                                                                                                                                                                                                                                                                                                                                                                                                                                                                                                                                                                                                                                                                                                                                                                                                                                                                                                                                                   | 116                                    |