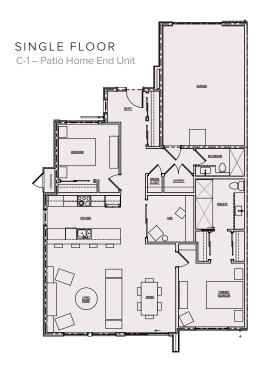

# Site Plan & Pricing

| 101         Patio Home End Unit 2 Bed and Den         1348 sq ft         Sold 2 Bed and Den           102         Duo Flex Unit 2/3 Bed and Den         1935 sq ft         \$1,049,000           103         Patio Home End Unit 2 Bed and Den         1351 sq ft         \$799,000           117         Patio Home End Unit 2 Bed and Den         1344 sq ft         Sold 2 Sq ft           118         Duo Unit 2 Bed and Den         2024 sq ft         \$957,000           119         Duo Unit 2 Bed and Den         2030 sq ft         \$957,000           120         Patio Home End Unit 2 Bed and Den         1349 sq ft         \$739,000           107         Patio Home End Unit 2 Bed and Den         1352 sq ft         Sold 2 Sq ft           108         Patio Home Center Unit 2 Bed and Den         1359 sq ft         \$865,000           109         Patio Home End Unit 2 Bed and Den         1371 sq ft         Sold 2 Sq ft           109         Patio Home End Unit 2 Bed and Den         1371 sq ft         Sold 2 Sq ft           109         Patio Home End Unit 2 Bed and Den         1371 sq ft         Sold 2 Sq ft                                                                                                                                                                                                                                                                                                                                                                                                                                                                                                                                                                                                                                                                                                                                                                                                                                                                                                                                                                           | 102<br>103<br>117<br>118<br>119<br>120 |
|--------------------------------------------------------------------------------------------------------------------------------------------------------------------------------------------------------------------------------------------------------------------------------------------------------------------------------------------------------------------------------------------------------------------------------------------------------------------------------------------------------------------------------------------------------------------------------------------------------------------------------------------------------------------------------------------------------------------------------------------------------------------------------------------------------------------------------------------------------------------------------------------------------------------------------------------------------------------------------------------------------------------------------------------------------------------------------------------------------------------------------------------------------------------------------------------------------------------------------------------------------------------------------------------------------------------------------------------------------------------------------------------------------------------------------------------------------------------------------------------------------------------------------------------------------------------------------------------------------------------------------------------------------------------------------------------------------------------------------------------------------------------------------------------------------------------------------------------------------------------------------------------------------------------------------------------------------------------------------------------------------------------------------------------------------------------------------------------------------------------------------|----------------------------------------|
| 102       2/3 Bed and Den       1935 sq ft       \$1,049,000         103       Patio Home End Unit 2 Bed and Den       1351 sq ft       \$799,000         117       Patio Home End Unit 2 Bed and Den       1344 sq ft       Sold         118       Duo Unit 2 Bed and Den       2024 sq ft       \$957,000         119       Duo Unit 2 Bed and Den       2030 sq ft       \$957,000         120       Patio Home End Unit 2 Bed and Den       1349 sq ft       \$739,000         107       Patio Home End Unit 2 Bed and Den       1352 sq ft       Sold         108       Patio Home Center Unit 2 Bed and Den       1359 sq ft       \$865,000         109       Patio Home End Unit 2 Bed and Den       1371 sq ft       Sold         Patio Home End Unit 2 Bed and Den       1371 sq ft       Sold                                                                                                                                                                                                                                                                                                                                                                                                                                                                                                                                                                                                                                                                                                                                                                                                                                                                                                                                                                                                                                                                                                                                                                                                                                                                                                                       | 103<br>117<br>118<br>119<br>120        |
| 2 Bed and Den 1351 sq ft \$799,000  117 Patio Home End Unit 2 Bed and Den 2024 sq ft \$957,000  118 Duo Unit 2 Bed and Den 2030 sq ft \$957,000  119 Patio Home End Unit 2 Bed and Den 1349 sq ft \$739,000  107 Patio Home End Unit 2 Bed and Den 1352 sq ft \$865,000  108 Patio Home Center Unit 2 Bed and Den 1359 sq ft \$865,000  109 Patio Home End Unit 2 Bed and Den 1371 sq ft \$000                                                                                                                                                                                                                                                                                                                                                                                                                                                                                                                                                                                                                                                                                                                                                                                                                                                                                                                                                                                                                                                                                                                                                                                                                                                                                                                                                                                                                                                                                                                                                                                                                                                                                                                                 | 117<br>118<br>119<br>120               |
| 117       2 Bed and Den       1344 sq ft       Sold         118       Duo Unit<br>2 Bed and Den       2024 sq ft       \$957,000         119       Duo Unit<br>2 Bed and Den       2030 sq ft       \$957,000         120       Patio Home End Unit<br>2 Bed and Den       1349 sq ft       \$739,000         107       Patio Home End Unit<br>2 Bed and Den       1352 sq ft       Sold         108       Patio Home Center Unit<br>2 Bed and Den       1359 sq ft       \$865,000         109       Patio Home End Unit<br>2 Bed and Den       1371 sq ft       Sold                                                                                                                                                                                                                                                                                                                                                                                                                                                                                                                                                                                                                                                                                                                                                                                                                                                                                                                                                                                                                                                                                                                                                                                                                                                                                                                                                                                                                                                                                                                                                         | 118<br>119<br>120                      |
| 2 Bed and Den  2 Bed and Den  2 Bed and Den  2 Duo Unit 2 Bed and Den  2 Datio Home End Unit 2 Bed and Den  2 Datio Home End Unit 2 Bed and Den  2 Datio Home End Unit 2 Bed and Den  2 Datio Home Center Unit 2 Bed and Den  2 Datio Home End Unit 3 Det Datio Home End Unit 3 Det Datio Home End Unit 4 Ded and Den  2 Datio Home End Unit 5 Det Datio Home End Unit 5 Det Datio Home End Unit 6 Det Datio Home End Unit 7 Det Datio Home End Unit 7 Det Datio Home End Unit 8 Det Datio Home End Un | 119                                    |
| 2 Bed and Den  2 Bed and Den  2030 sq ft \$957,000  120 Patio Home End Unit 2 Bed and Den  1349 sq ft \$739,000  107 Patio Home End Unit 2 Bed and Den  108 Patio Home Center Unit 2 Bed and Den  109 Patio Home End Unit 2 Bed and Den  109 Patio Home End Unit 2 Bed and Den  109 Patio Home End Unit 2 Bed and Den  100 Patio Home End Unit 2 Bed and Den  100 Patio Home End Unit 2 Bed and Den  100 Patio Home End Unit 2 Bed and Den  100 Patio Home End Unit 2 Bed and Den                                                                                                                                                                                                                                                                                                                                                                                                                                                                                                                                                                                                                                                                                                                                                                                                                                                                                                                                                                                                                                                                                                                                                                                                                                                                                                                                                                                                                                                                                                                                                                                                                                              | 120                                    |
| 2 Bed and Den 1349 sq ft \$739,000  107 Patio Home End Unit 2 Bed and Den 1352 sq ft Sole  108 Patio Home Center Unit 2 Bed and Den 1359 sq ft \$865,000  109 Patio Home End Unit 2 Bed and Den 1371 sq ft Sole  Patio Home End Unit 2 Bed and Den 1361 Sole                                                                                                                                                                                                                                                                                                                                                                                                                                                                                                                                                                                                                                                                                                                                                                                                                                                                                                                                                                                                                                                                                                                                                                                                                                                                                                                                                                                                                                                                                                                                                                                                                                                                                                                                                                                                                                                                   |                                        |
| 2 Bed and Den 1352 sq π Solo 108 Patio Home Center Unit 2 Bed and Den 1359 sq ft \$865,000 109 Patio Home End Unit 2 Bed and Den 1371 sq ft Solo Patio Home End Unit 2 Bed and Den 1371 sq ft Solo                                                                                                                                                                                                                                                                                                                                                                                                                                                                                                                                                                                                                                                                                                                                                                                                                                                                                                                                                                                                                                                                                                                                                                                                                                                                                                                                                                                                                                                                                                                                                                                                                                                                                                                                                                                                                                                                                                                             | 107                                    |
| 2 Bed and Den 1359 sq ft \$865,000  109 Patio Home End Unit 2 Bed and Den 1371 sq ft Solo                                                                                                                                                                                                                                                                                                                                                                                                                                                                                                                                                                                                                                                                                                                                                                                                                                                                                                                                                                                                                                                                                                                                                                                                                                                                                                                                                                                                                                                                                                                                                                                                                                                                                                                                                                                                                                                                                                                                                                                                                                      |                                        |
| 2 Bed and Den 13/1 sq ft Sole                                                                                                                                                                                                                                                                                                                                                                                                                                                                                                                                                                                                                                                                                                                                                                                                                                                                                                                                                                                                                                                                                                                                                                                                                                                                                                                                                                                                                                                                                                                                                                                                                                                                                                                                                                                                                                                                                                                                                                                                                                                                                                  | 108                                    |
| Patio Home End I Init                                                                                                                                                                                                                                                                                                                                                                                                                                                                                                                                                                                                                                                                                                                                                                                                                                                                                                                                                                                                                                                                                                                                                                                                                                                                                                                                                                                                                                                                                                                                                                                                                                                                                                                                                                                                                                                                                                                                                                                                                                                                                                          | 109                                    |
| 2 Bed and Den 1276 sq ft                                                                                                                                                                                                                                                                                                                                                                                                                                                                                                                                                                                                                                                                                                                                                                                                                                                                                                                                                                                                                                                                                                                                                                                                                                                                                                                                                                                                                                                                                                                                                                                                                                                                                                                                                                                                                                                                                                                                                                                                                                                                                                       | 110                                    |
| 111 Duo Flex Unit<br>2/3 Bed and Den 1930 sq ft                                                                                                                                                                                                                                                                                                                                                                                                                                                                                                                                                                                                                                                                                                                                                                                                                                                                                                                                                                                                                                                                                                                                                                                                                                                                                                                                                                                                                                                                                                                                                                                                                                                                                                                                                                                                                                                                                                                                                                                                                                                                                | 111                                    |
| <b>112</b> Duo Flex Unit 2/3 Bed and Den 1931 sq ft                                                                                                                                                                                                                                                                                                                                                                                                                                                                                                                                                                                                                                                                                                                                                                                                                                                                                                                                                                                                                                                                                                                                                                                                                                                                                                                                                                                                                                                                                                                                                                                                                                                                                                                                                                                                                                                                                                                                                                                                                                                                            | 112                                    |
| Patio Home End Unit 2 Bed and Den 1276 sq ft                                                                                                                                                                                                                                                                                                                                                                                                                                                                                                                                                                                                                                                                                                                                                                                                                                                                                                                                                                                                                                                                                                                                                                                                                                                                                                                                                                                                                                                                                                                                                                                                                                                                                                                                                                                                                                                                                                                                                                                                                                                                                   | 113                                    |
| <b>104</b> Patio Home End Unit 2 Bed and Den 1237 sq ft \$789,000                                                                                                                                                                                                                                                                                                                                                                                                                                                                                                                                                                                                                                                                                                                                                                                                                                                                                                                                                                                                                                                                                                                                                                                                                                                                                                                                                                                                                                                                                                                                                                                                                                                                                                                                                                                                                                                                                                                                                                                                                                                              | 104                                    |
| <b>105</b> Duo Unit 2 Bed and Den 2025 sq ft \$998,000                                                                                                                                                                                                                                                                                                                                                                                                                                                                                                                                                                                                                                                                                                                                                                                                                                                                                                                                                                                                                                                                                                                                                                                                                                                                                                                                                                                                                                                                                                                                                                                                                                                                                                                                                                                                                                                                                                                                                                                                                                                                         | 105                                    |
| <b>106</b> Patio Home End Unit 2 Bed and Den 1237 sq ft \$789,000                                                                                                                                                                                                                                                                                                                                                                                                                                                                                                                                                                                                                                                                                                                                                                                                                                                                                                                                                                                                                                                                                                                                                                                                                                                                                                                                                                                                                                                                                                                                                                                                                                                                                                                                                                                                                                                                                                                                                                                                                                                              | 106                                    |
| Patio Home End Unit 2 Bed and Den 1237 sq ft                                                                                                                                                                                                                                                                                                                                                                                                                                                                                                                                                                                                                                                                                                                                                                                                                                                                                                                                                                                                                                                                                                                                                                                                                                                                                                                                                                                                                                                                                                                                                                                                                                                                                                                                                                                                                                                                                                                                                                                                                                                                                   | 114                                    |
| <b>115</b> Duo Unit 2 Bed and Den 2025 sq ft                                                                                                                                                                                                                                                                                                                                                                                                                                                                                                                                                                                                                                                                                                                                                                                                                                                                                                                                                                                                                                                                                                                                                                                                                                                                                                                                                                                                                                                                                                                                                                                                                                                                                                                                                                                                                                                                                                                                                                                                                                                                                   | 115                                    |
| Patio Home End Unit 2 Bed and Den 1237 sq ft                                                                                                                                                                                                                                                                                                                                                                                                                                                                                                                                                                                                                                                                                                                                                                                                                                                                                                                                                                                                                                                                                                                                                                                                                                                                                                                                                                                                                                                                                                                                                                                                                                                                                                                                                                                                                                                                                                                                                                                                                                                                                   | 116                                    |