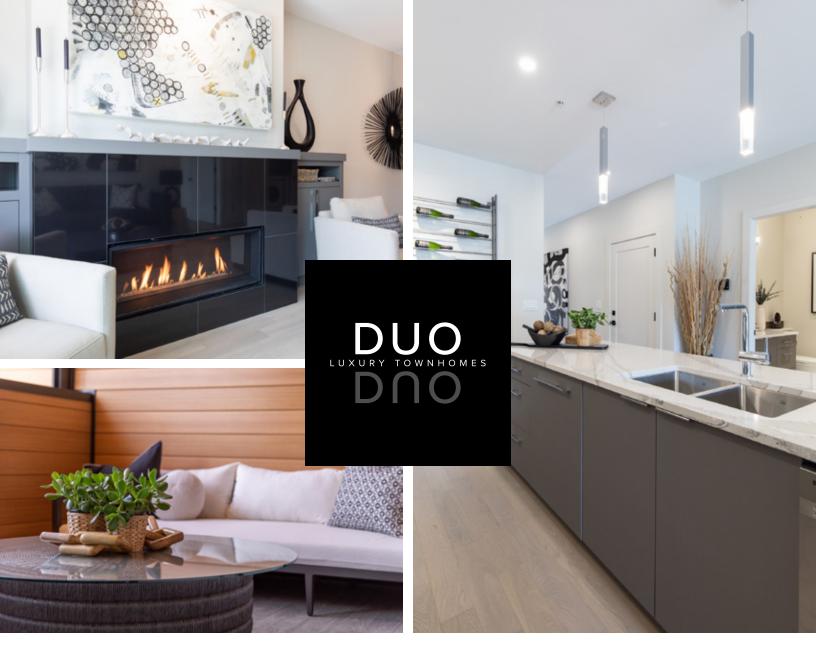

### 7 LUXURY DUAL SUITE HOMES | 13 LUXURY TWO BEDROOM HOMES

Everything's better in two's! Duo Luxury Townhomes are offering 7 Dual Primary Suite homes and 13 Two Bedroom patio homes. Dual Primary Suites are the freshest trend in luxury homes. These Dual Primary Suite homes include TWO Primary Suites with equally impressive bath and walk-in closet spaces providing the option for individual comforts.

Enjoy your personal space with no need to compromise while sharing a life in the same home. Luxury meets custom functionality. Enjoy your space, your way!

#### General

- 5" Wide plank engineered hardwood flooring throughout main living area
- 100% wool carpet on stairs
- Weiser "elements" keyless entry touchscreen entry lock
- LED Slimline pot lighting throughout
- 9' ceilings
- Open, spacious rooms that accommodate "house size" furnishings
- 6" baseboards
- Neutral warm paint colours
- Gas fireplaces with built in cabinets on either side and porcelain tile surround
- Ample storage in the suite as well as large crawl spaces
- Large windows
- Some suites with large/multiple outdoor living spaces
- Increased acoustic separation between units above building code requirements
- · Built in capacity for EV charging

### **Kitchen**

- "Slim shaker" or "Flat panel" cabinet doors
- Contemporary chrome or black cabinet hardware
- Quartz countertops throughout with Cambria luxury countertops on kitchen peninsulas
- Samsung Stainless steel appliance package with Induction Range
- Decorative pendant lights over peninsula in kitchen
- Under cabinet lighting
- Ample drawer storage
- Grohe faucets with sprayer
- Kindred 9" deep double stainless steel sink